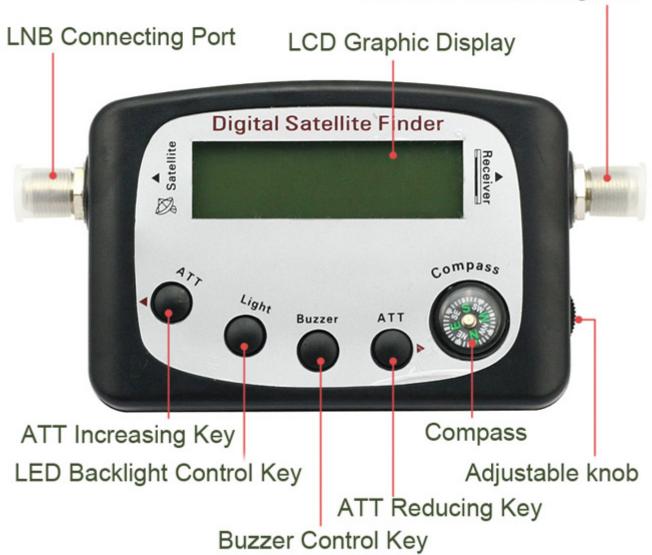

## Download satellite finder signal meter instructions

Receiver Connecting Port

Features: Has a plastic sealable grommet on each end of small tube to easily pass a coax cable through a caravan wall, without having any connections which are simply.